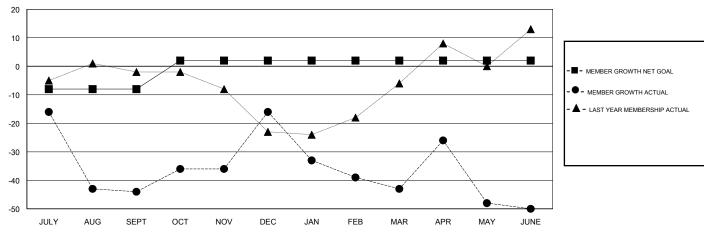

## LOCATION WASHINGTON

**GMT CA** 

| Clubs                 |               |           |               | Members               |                           |                         |                                              |  |
|-----------------------|---------------|-----------|---------------|-----------------------|---------------------------|-------------------------|----------------------------------------------|--|
| RESULTS FOR 2017-2018 |               |           |               | RESULTS FOR 2017-2018 |                           |                         |                                              |  |
| QUARTER               | NEW CLUB GOAL | NEW CLUBS | DROPPED CLUBS | QUARTER               | MEMBER GROWTH NET<br>GOAL | MEMBER GROWTH<br>ACTUAL | DROPPED MEMBERS ACTUAL (including transfers) |  |
| JULY/AUG/SEPT         | 0             | 0         | 0             | JULY/AUG/SEPT         | -8                        | 11                      | 53                                           |  |
| OCT/NOV/DEC           | 1             | 1         | 1             | OCT/NOV/DEC           | 10                        | 38                      | 10                                           |  |
| JAN/FEB/MAR           | 0             | 0         | 0             | JAN/FEB/MAR           | 0                         | 32                      | 59                                           |  |
| APR/MAY/JUNE          | 0             | 1         | 1             | APR/MAY/JUNE          | 0                         | 75                      | 78                                           |  |